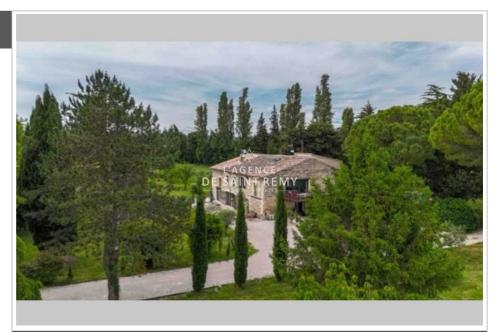

## House 622s Rognonas

The Saint Rémy agency offers for sale this superb stone farmhouse, fully restored from floor to ceiling, located in the countryside, just 5 minutes from Avignon TGV, 10 minutes from Villeneuve-lès-Avignon, 20 minutes from Saint-Rémy-de-Provence and at the gateway to the charming village of Barbantane. For this property, as soon as you open the gate, the charm works: the beautiful exposed stone facade is revealed, while, more discreetly tucked away at the back, the pool area holds a pleasant surprise, inviting you to relax in the shade of a palm tree. Combining authenticity and contemporary comfort, this property offers approximately 430 m² of living space, including a main residence of 280 m² as well as two independent T3 apartments of 70 m² and 75 m², all nestled in a landscaped park of 4,000 m² without any vis-à-vis, with a lagoon pool, pool house and high-end services. A bright, functional and warm interior Main house: The farmhouse 280 m²...