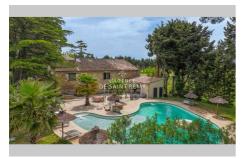

## House 622s Rognonas

The Saint Rémy agency offers for sale this superb stone farmhouse, fully restored from floor to ceiling, located in the countryside, just 5 minutes from Avignon TGV, 10 minutes from Villeneuve-lès-Avignon, 20 minutes from Saint-Rémy-de-Provence and at the gateway to the charming village of Barbantane. For this property, as soon as you open the gate, the charm works: the beautiful exposed stone facade is revealed, while, more discreetly tucked away at the back, the pool area holds a pleasant surprise, inviting you to relax in the shade of a palm tree. Combining authenticity and contemporary comfort, this property offers approximately 430 m² of living space, including a main residence of 280 m² as well as two independent T3 apartments of 70 m² and 75 m², all nestled in a landscaped park of 4,000 m² without any vis-à-vis, with a lagoon pool, pool house and high-end services. A bright, functional and warm interior Main house: The farmhouse 280 m²...