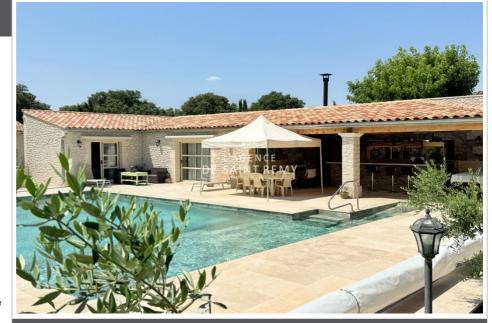

## **Property 624 Eyragues**

Just a few minutes' walk from the heart of the village of Eyragues, this characterful property, built in the 1990s, blends harmoniously into a green and peaceful environment of almost 3000 m<sup>2</sup>. Behind its beautiful stone facade lies a meticulously maintained home, designed to provide a comfortable and functional living environment. The interior space includes three bright bedrooms, a versatile office (easily converted into an additional bedroom), as well as a laundry room and a convenient garage. The main living space, bathed in light thanks to its southfacing exposure, opens onto the outdoors and offers a welcoming atmosphere. The house benefits from excellent thermal comfort thanks to the double glazing throughout and air conditioning, although its location naturally keeps it cool in summer. The richly planted garden features a large terrace, ideal for relaxing moments or family meals. The swimming pool, elegantly integrated into the...