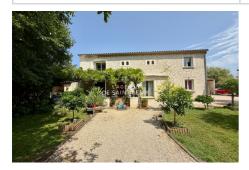

## Mas 621S Noves

Located in the countryside, 10 minutes from Saint-Rémy de Provence, hidden from view and in the heart of a green environment, this superb farmhouse of 225 m<sup>2</sup> of living space on an enclosed and wooded plot of 2,800 m<sup>2</sup>, is a true green setting adorned with cypresses, olive trees, fragrant wisteria and weeping willow, for a peaceful and authentic atmosphere. The charm is felt from the moment you enter. The ground floor offers a beautiful, spacious living room bathed in light, with a cozy living room, a fully equipped separate kitchen, a bedroom, a shower room, an office, a laundry room, and a garage. A carport completes the parking space, providing shelter for several vehicles. Upstairs, you will discover two beautiful additional bedrooms, a shower room, as well as a large room of 58 m<sup>2</sup> which could easily become an independent apartment (access to be created), a games room, a workshop or an atypical living space according to your desires....