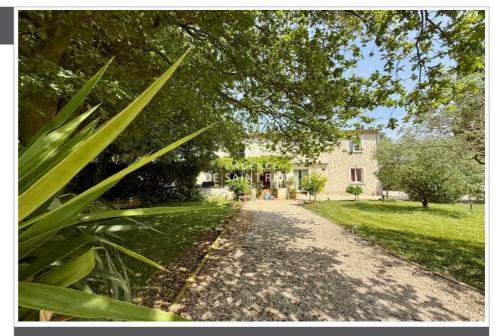

## Mas 621S Noves

Located in the countryside, 10 minutes from Saint-Rémy de Provence, hidden from view and in the heart of a green environment, this superb farmhouse of 225 m<sup>2</sup> of living space on an enclosed and wooded plot of 2,800 m<sup>2</sup>, is a true green setting adorned with cypresses, olive trees, fragrant wisteria and weeping willow, for a peaceful and authentic atmosphere. The charm is felt from the moment you enter. The ground floor offers a beautiful, spacious living room bathed in light, with a cozy living room, a fully equipped separate kitchen, a bedroom, a shower room, an office, a laundry room, and a garage. A carport completes the parking space, providing shelter for several vehicles. Upstairs, you will discover two beautiful additional bedrooms, a shower room, as well as a large room of 58 m<sup>2</sup> which could easily become an independent apartment (access to be created), a games room, a workshop or an atypical living space according to your desires....