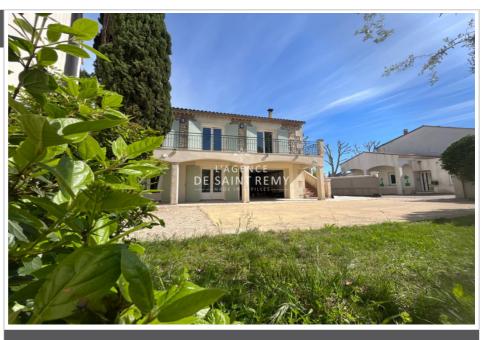

## Village house 627s Maillane

Located just a 300-meter walk from the heart of the charming village of Maillane and all its amenities, this beautiful stone house in Les Baux-de-Provence will charm you with its character and generous volumes. Offering more than 110 m² of living space, it consists of a large, bright living room with an open kitchen, ideal for entertaining, as well as three bedrooms, a shower room and a bathroom. The exterior, fully customizable, will allow you to create a real outdoor living space: swimming pool, landscaped garden, terrace... let your desires run free! A small adjoining workshop completes the property, easily transformed into a pool house, artist's studio or relaxation area. A peaceful living environment just minutes from Saint-Rémy-de-Provence, perfect for a main or secondary residence.